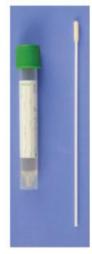

Nasopharyngeal Viral Swabs 2021 Purple or other colour top

"Virus Transport Medium"

Fine section for nose

Snaps off here

Throat Viral (thick shaft)

Bacterial

"Throat" swabs will **NOT** be tested for virus. Please label the swab as "Nasopharyngeal" or "NPS".