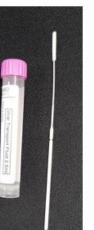

Nasopharyngeal Viral Swabs 2021 Purple or other colour top

"Virus Transport Medium"

Fine section for nose

Snaps off here

Throat Viral (thick shaft)

Bacterial

"Throat" swabs will **NOT** be tested for virus. Please label the swab as "Nasopharyngeal" or "NPS".