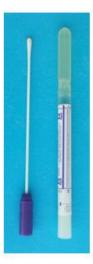

Nasopharyngeal Viral Swabs 2021 Purple or other colour top

"Virus Transport Medium"

Fine section for nose

Snaps off here

Throat Viral (thick shaft)

Bacterial

"Throat" swabs will **NOT** be tested for virus. Please label the swab as "Nasopharyngeal" or "NPS".